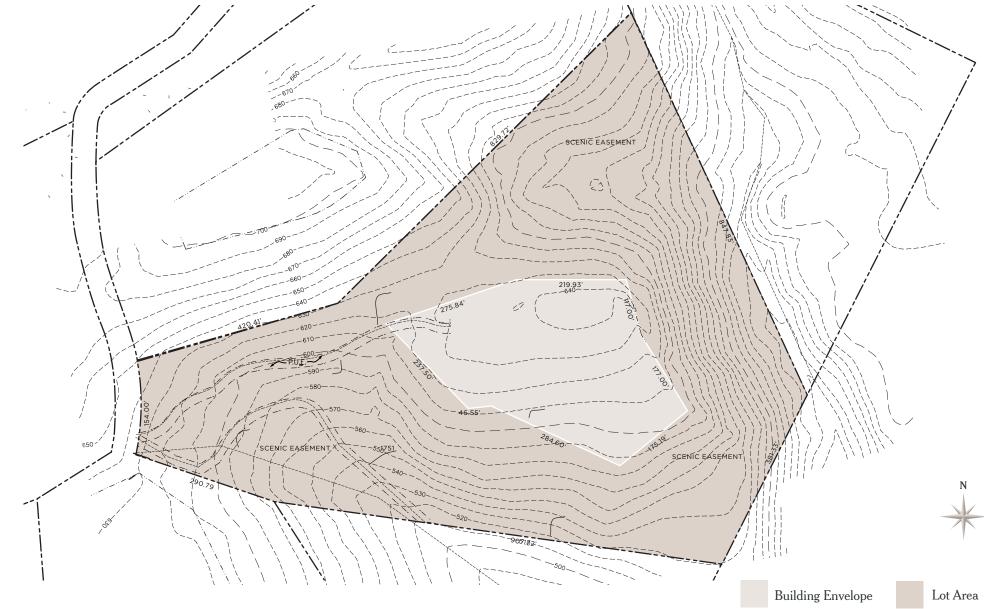

## THE HAVEN

75 ESTE ALOMAR, CARMEL, CALIFORNIA

T E  $H_{ARMEL}$  M A | COMPASS

Homesite 56 | \$3,750,000 | 18.18 Acres

- 18.18-acre homesite
- 3.08-acre building envelope
- One of Teháma's largest homesites
- Dramatic views of the Santa Lucia Mountains