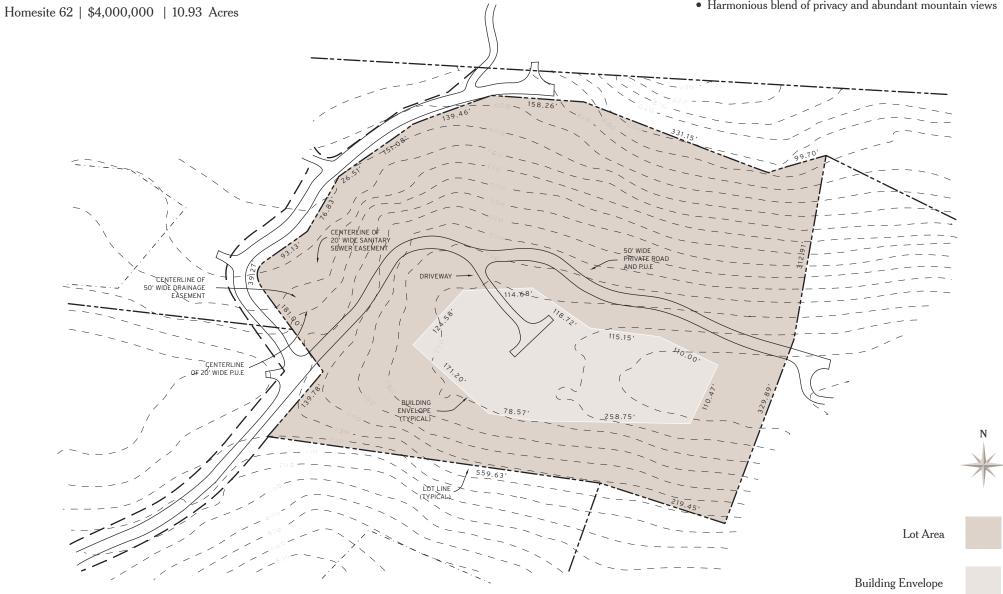

## THE CIELO

88 LINEA DE FUEGO, CARMEL, CALIFORNIA

T E H Á M A | COMPASS

- 1.75 Acre Building Envelope
- Excellent sun exposure from sunrise to sunset
- Harmonious blend of privacy and abundant mountain views