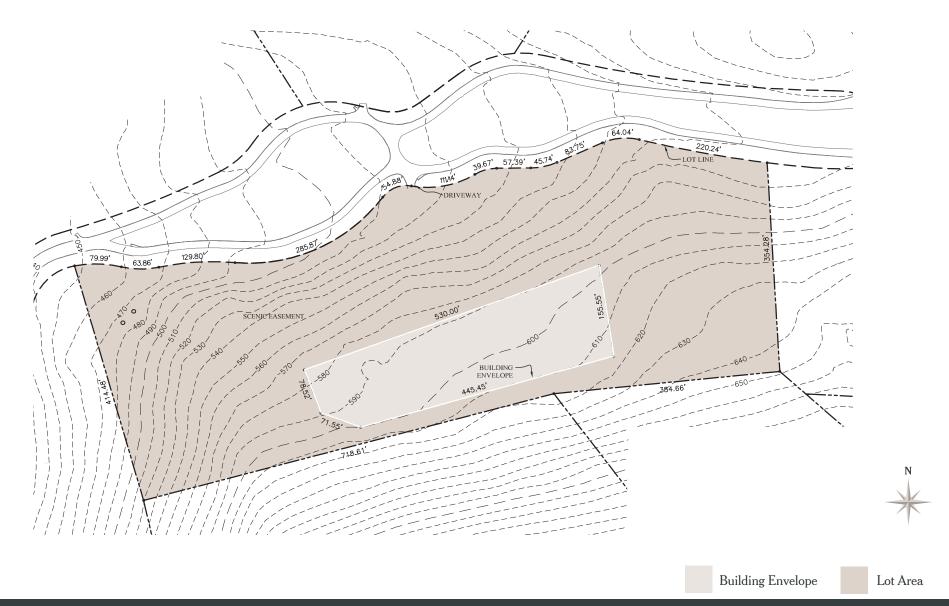

## THE GROVE

HOMESITE 37 | \$1,750,000 | 10.01 Acres

22 Teháma Carmel, California 93923

- 10.01-acre homesite
- 1.59-acre building envelope
- Hillside and treetop views to the north and west
- Ultra-private site framed by pine groves and wildflowers