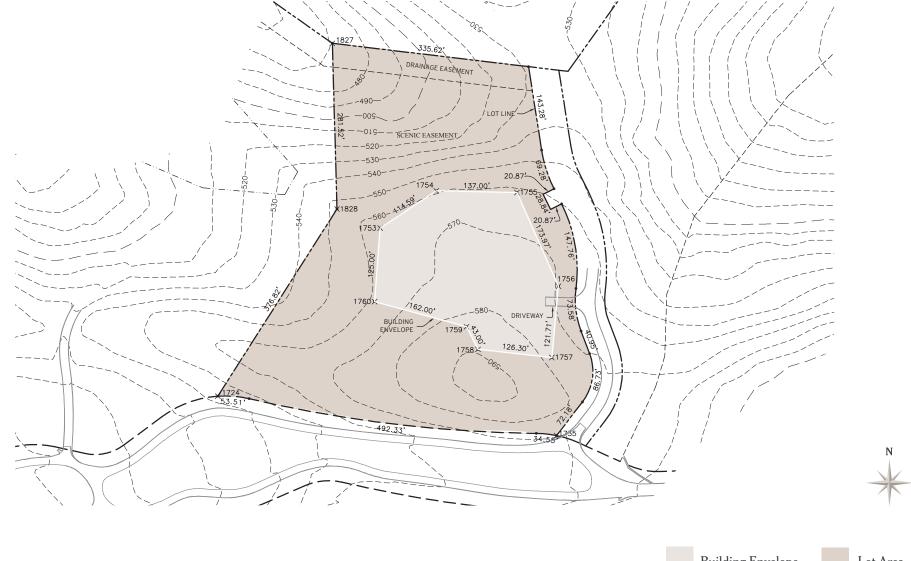

## THE PRADO

HOMESITE 40 | 6.40 Acres

23 Tehàma Carmel, California 93923

- 6.40 Acre Homesite
- 1.48 Acre Building Envelope
- Large, primarily flat building envelope
- Multidirectional views to the east, north, and west