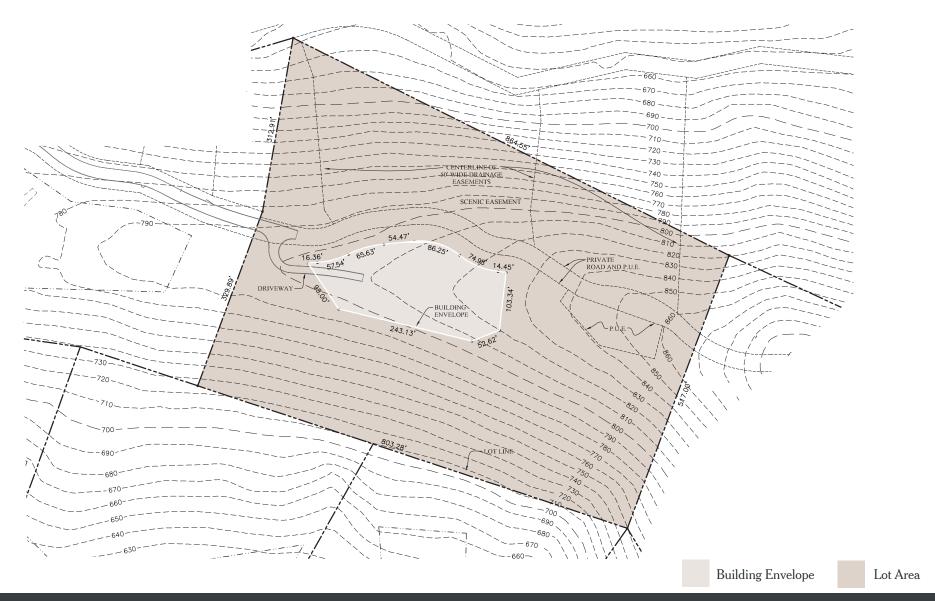

## LOT 63

HOMESITE 63 | \$4,250,000 | 10.78 Acres

90 Linea de Fuego Carmel, California 93923

- 10.78-acre homesite
- 0.95-acre building envelope
- Among Tehàma's most elevated homesites
- Sweeping views of the Santa Lucia Mountains, Point Lobos and Carmel Bay