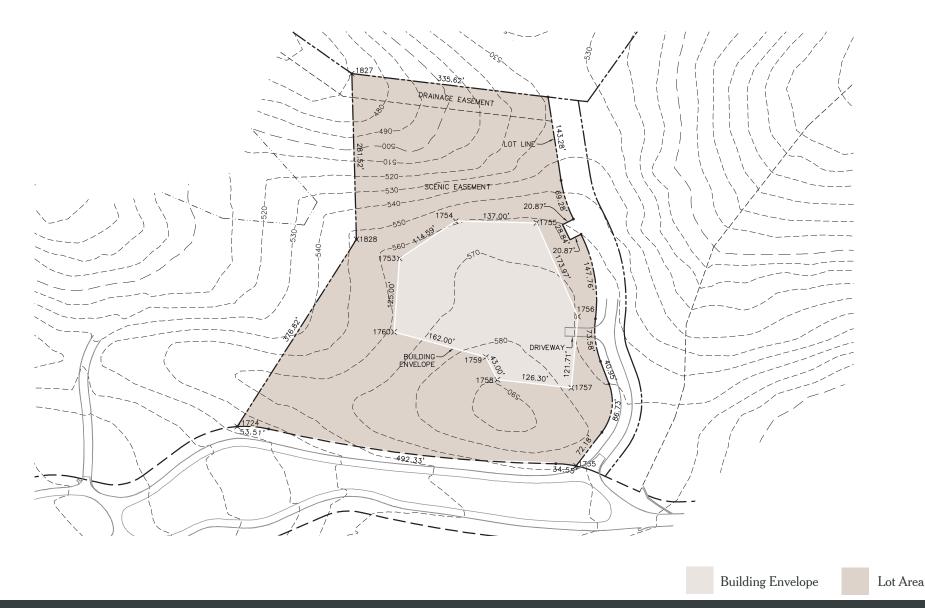

## LOT 40

HOMESITE 40 | \$2,250,000 | 6.40 Acres

23 Teháma Carmel, California 93923

- 6.40-acre homesite
- 1.48-acre building envelope
- Large, primarily flat building envelope
- Multidirectional views to the east, north, and west