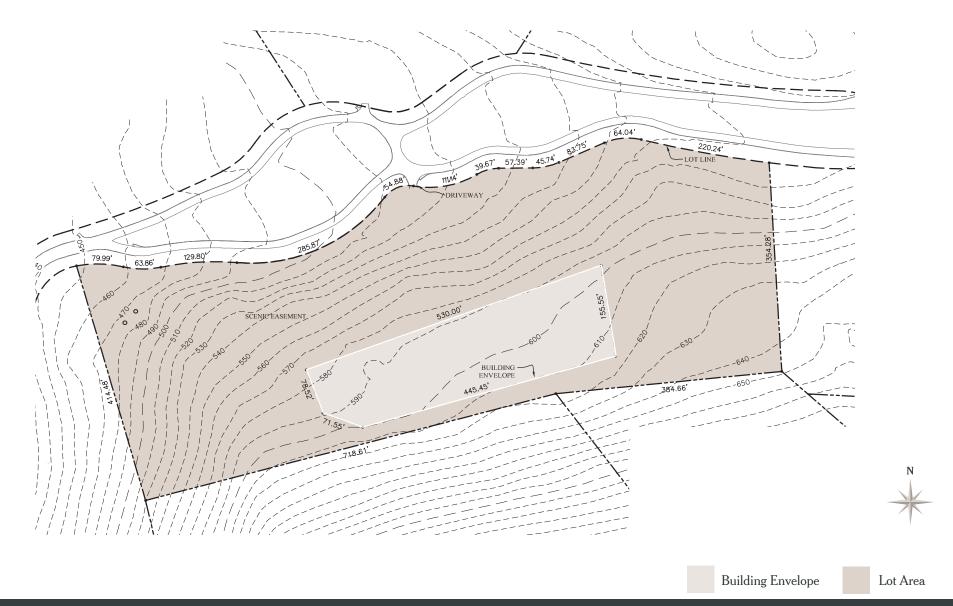

## THE GROVE

22 TEHÁMA, CARMEL, CALIFORNIA

Homesite 37 | \$2,250,000 | 10.01 Acres

- 10.01-acre homesite
- 1.59-acre building envelope
- Hillside and treetop views to the north and west
- Ultra-private site framed by pine groves and wildflowers