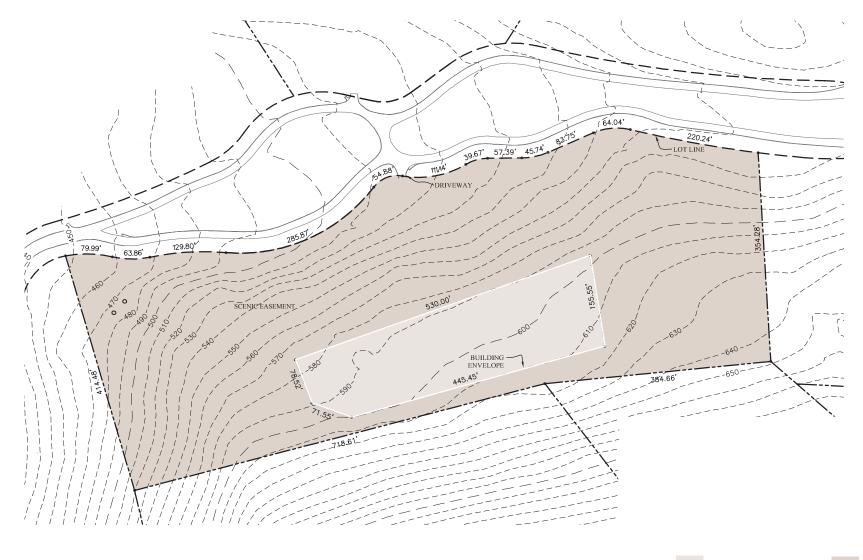

## LOT 37

HOMESITE 37 | \$1,750,000 | 10.01 Acres

22 Teháma Carmel, California 93923

- 10.01-acre homesite
- 1.59-acre building envelope
- Hillside and treetop views to the north and west
- Ultra-private site framed by pine groves and wildflowers