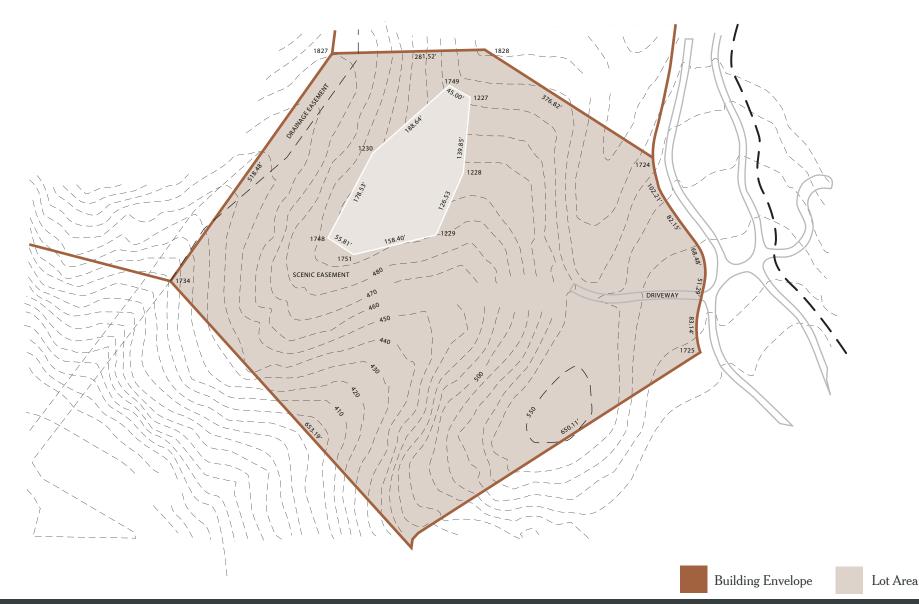

## THE SANCTUARY

HOMESITE 39 | \$2,000,000 | 13.16 Acres

21 Teháma Carmel, California 93923

- 13.16-acre homesite
- 1.04-acre building envelope
- Extraordinarily private with wilderness encompassing the property
- Excellent sun exposure year-round with a National Park-like driveway that winds through the trees