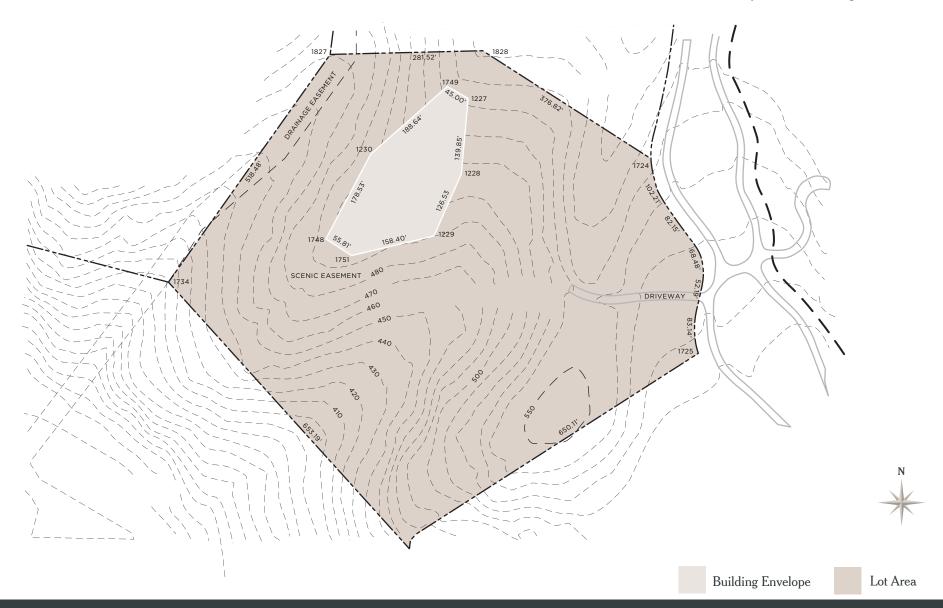

## THE SANCTUARY

HOMESITE 39 | \$2,250,000 | 13.16 Acres

21 Teháma Carmel, California 93923

- 13.16-acre homesite
- 1.04-acre building envelope
- Extraordinarily private with wilderness encompassing the property
- Excellent sun exposure year-round with a National Park-like driveway that winds through the trees