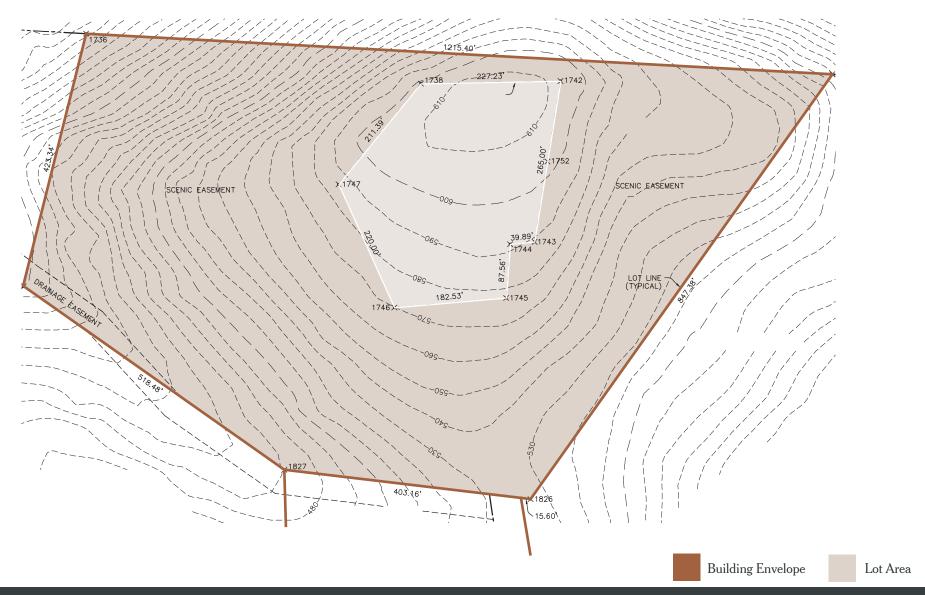

## THE HILLTOP

HOMESITE 10 | \$2,750,000 | 15.43 Acres

24 Teháma Carmel, California 93923

- 15.43-acre homesite
- 2.20-acre building envelope
- Set atop a distinct hill in the heart of Teháma
- Expansive building envelope with full sun exposure
- Surrounded by wooded canyons in every direction